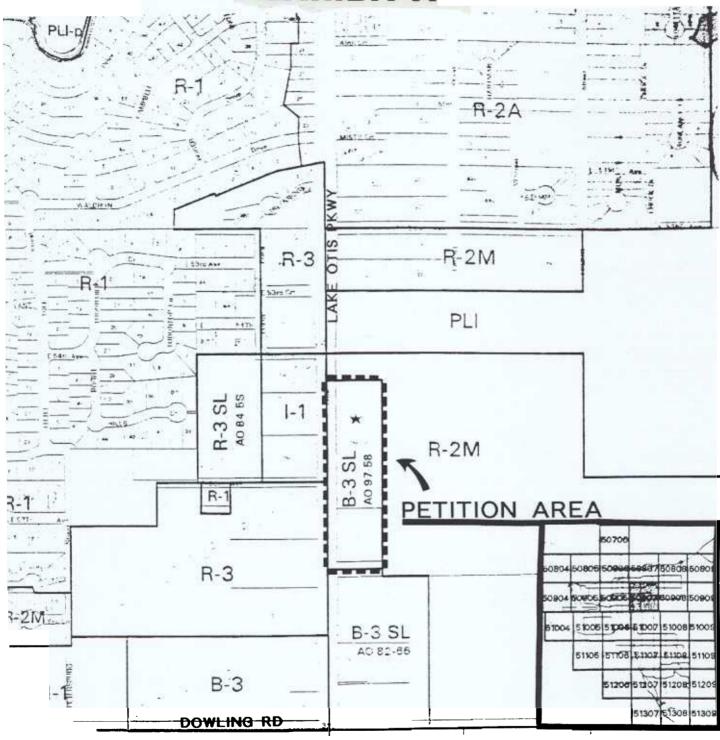

## CLERK'S OFFICE **APPROVED** Date:..... Submitted by: Assemblymember Begich Department of Community Prepared by: Planning and Development May 5, 1998 For reading: 1 Anchorage, Alaska 2 AO 98-83 3 4 AN ORDINANCE AMENDING AO 96-89 B-3 SL (GENERAL BUSINESS DISTRICT) 5 SPECIAL LIMITATIONS, TO ALLOW MEDICAL CLINICS. MEDICAL AND DENTAL 6 LABORATORIES, AND PHARMACIES AS PERMITTED USES, FOR TRACT B-1 7 AND B-2. SIMONIAN SUBDIVISION. 8 9 (Campbell Park Community Council)(Case 98-055) 10 THE ANCHORAGE ASSEMBLY ORDAINS: 11 12 Section 1. The zoning map shall amend the following described property as B-3 13 SL (General Business District) zone with special limitations: 14 Tracts B-1 and B-2. Simonian Subdivision (Plat 97-116); generally located on the 15 east side of Lake Otis Blvd., between 52nd Avenue and Pago Pago Avenue, 16 north of Dowling Road, containing approximately 5.1 acres, as shown on Exhibit 17 A (Planning and Zoning Commission Case 98-055). 18 Section 2. The zoning map amendment described in Section 1 above shall 19 amend AO 96-089. Section 3 to read as follows: 20 The following principal uses and structures are a conditional use: 21 a. 22 Restaurants, tea rooms, cafes and other places serving food and 1) 23 beverages shall only be granted a conditional use to serve beer 24 and wine. 25 26 The following principal uses and structures are prohibited: b. 27 28 1) hospitals, nursing homes, convalescent homes, homes for the 29 aged, [MEDICAL CLINICS, MEDICAL AND DENTAL 30 LABORATORIES,] research centers, [PHARMACIES] and the like; 31 2) funeral homes and crematoriums; 32 banks, savings and loan associations, credit unions and similar 3) 33 financial institutions; drive-up financial institutions; 34

(98-055) (Tax ID. No. 008-081-29, -30)

## 98 055

## EXHIBIT A

100 Year Floodplain

500 Year Floodplain